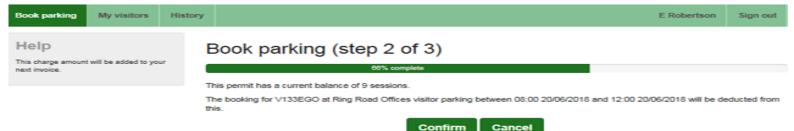

Your permit allows your visitor to park for a n | Today On a future date norming, afternoon or all day. Please choose a duration |
|                                                                                                                                                                                | Park for :                                      | Please choose a duration                                                       |
|                                                                                                                                                                                |                                                 | Working better with y                                                          |

## **VIRTUAL PERMITS**

#### • Confirm details



#### Confirmation Session Booked – CEO Handhelds updated real time